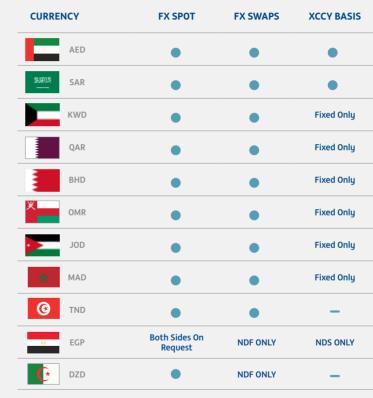

### **Asia Capabilities**

| CURRENCY       | FX SPOT       | FX SWAPS | XCCY BASIS | ASW | IRS   | T-BILLS | OPTIONS    |
|----------------|---------------|----------|------------|-----|-------|---------|------------|
| ★: CNH/<br>CNY | •<br>-        | NDF      | ٠          | -   | NDIRS | -       | On Request |
| SGD            | ٠             | •        | •          | -   | ٠     | -       | On Request |
| St HKD         | ٠             | •        | •          | -   | ٠     | ٠       | On Request |
| • INR          | LHS           | NDF      | NDS        | -   | NDOIS | -       | •          |
| IDR            | -             | NDF      | NDS        | -   |       | -       | On Request |
| MYR            | Payments Only | -        | -          | -   | NDIRS | •       | On Request |
| KRW            | LHS           | NDF      | NDS        | -   | NDIRS | -       | On Request |
| РНР            | -             | NDF      | NDS        | -   | -     | -       | On Request |
| THB            | ٠             | ٠        | ٠          | -   | NDIRS | -       | On Request |
| TWD            | -             | NDF      | NDS        | -   | NDIRS | -       | On Request |
|                |               |          |            |     |       |         |            |